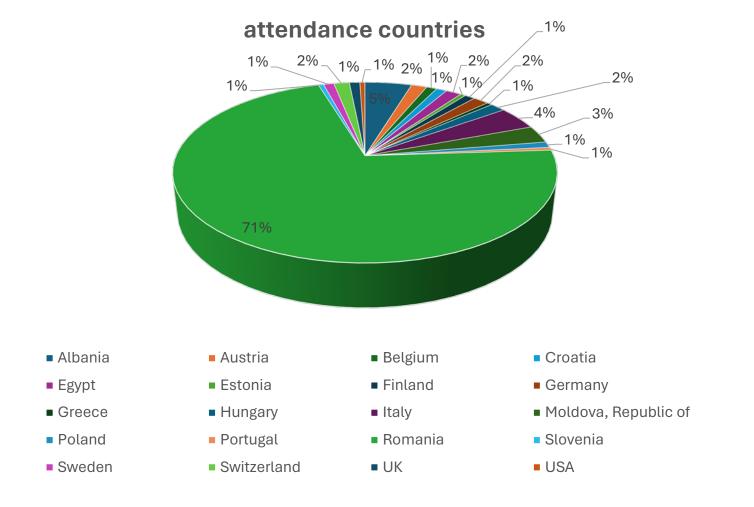

# We are pleased to present you some of the CHIP Romania 2024 figures:

 Over 200 participants, specialists and residents from medical fields such as interventional cardiology, intensive care, cardiovascular surgery, internal medicine, emergency medicine;