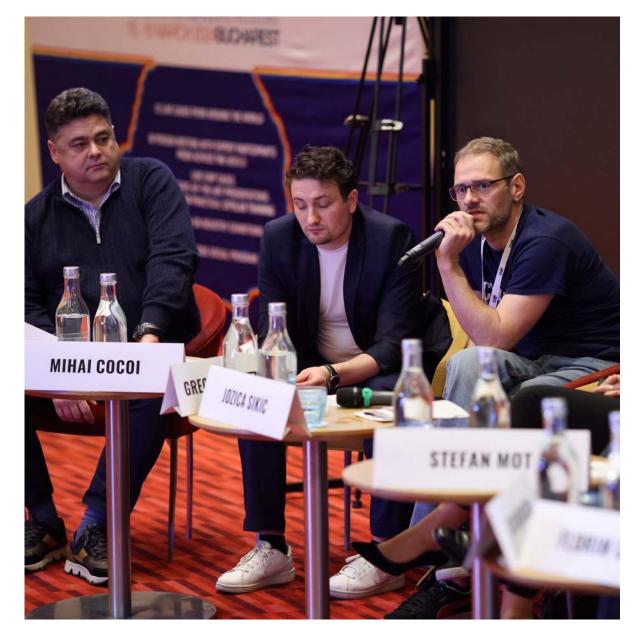

# We are pleased to present you some of the CHIP Romania 2024 figures:

 Over 200 participants, specialists and residents from medical fields such as interventional cardiology, intensive care, cardiovascular surgery, internal medicine, emergency medicine;

We are pleased to present you some of the CHIP Romania 2024 figures:

We are pleased to present you some of the CHIP Romania 2024 figures:

6 Scientific sessions;

4 Battles debates;

1 Industry symposium;

17 industry partners who supported the event