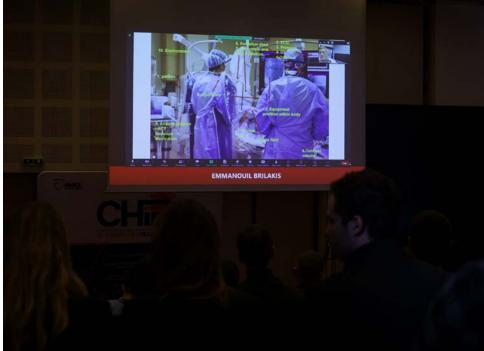

2 days live stream
broadcast of the event on
Incathlab.com

(The first e-learning center for cardiovascular Interventions)