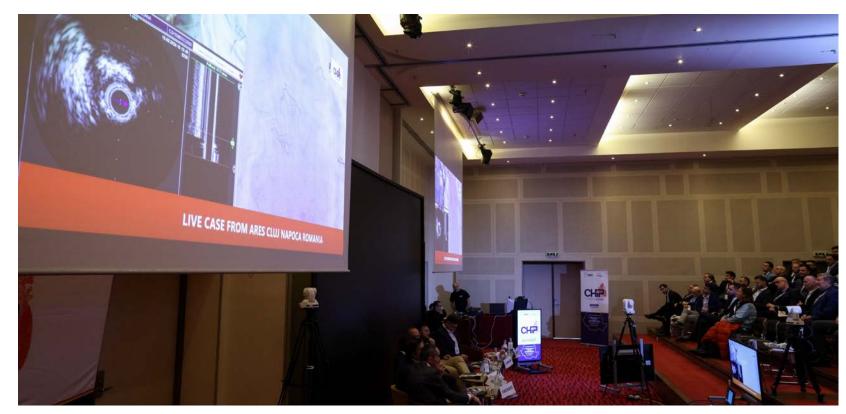

2 days live stream
broadcast of the event on
Incathlab.com

(The first e-learning center for cardiovascular Interventions)