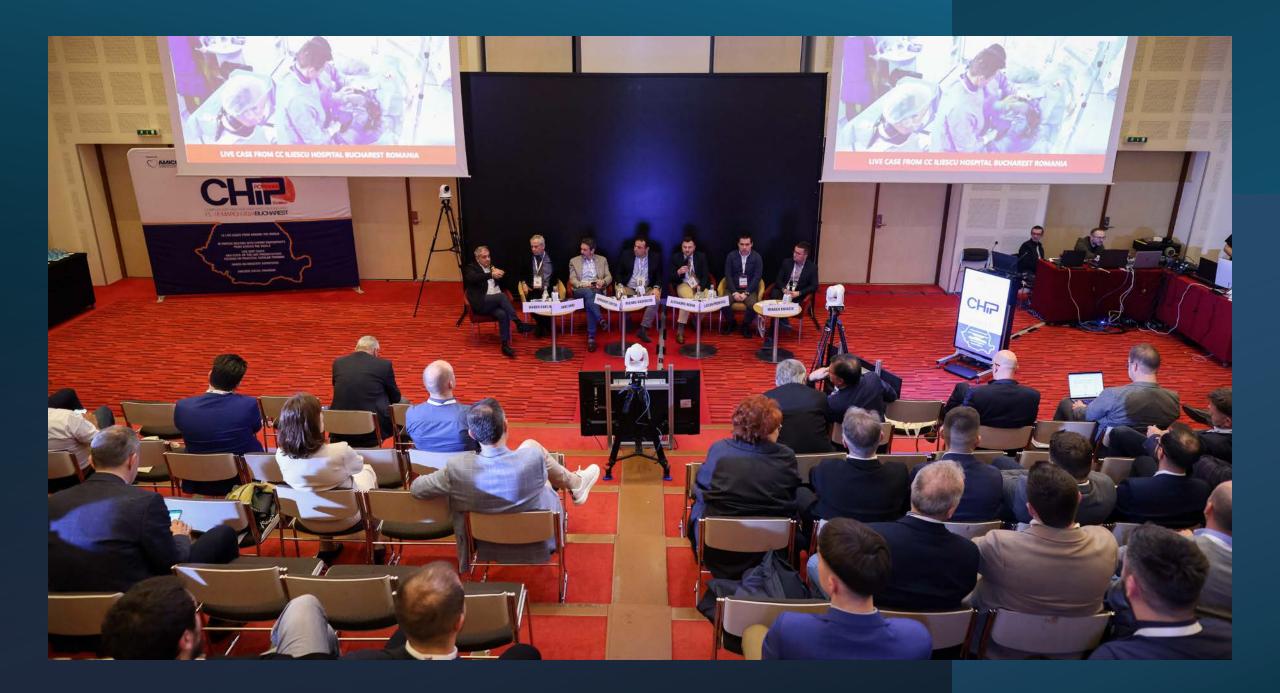

# We are pleased to present you some of the CHIP Romania 2024 figures:

 Over 200 participants, specialists and residents from medical fields such as interventional cardiology, intensive care, cardiovascular surgery, internal medicine, emergency medicine;

We are pleased to present you some of the CHIP Romania 2024 figures:

We are pleased to present you some of the CHIP Romania 2024 figures:

6 Scientific sessions;

4 Battles debates;

1 Industry symposium;

17 industry partners who supported the event

2 days live stream
broadcast of the event on
Incathlab.com

(The first e-learning center for cardiovascular Interventions)