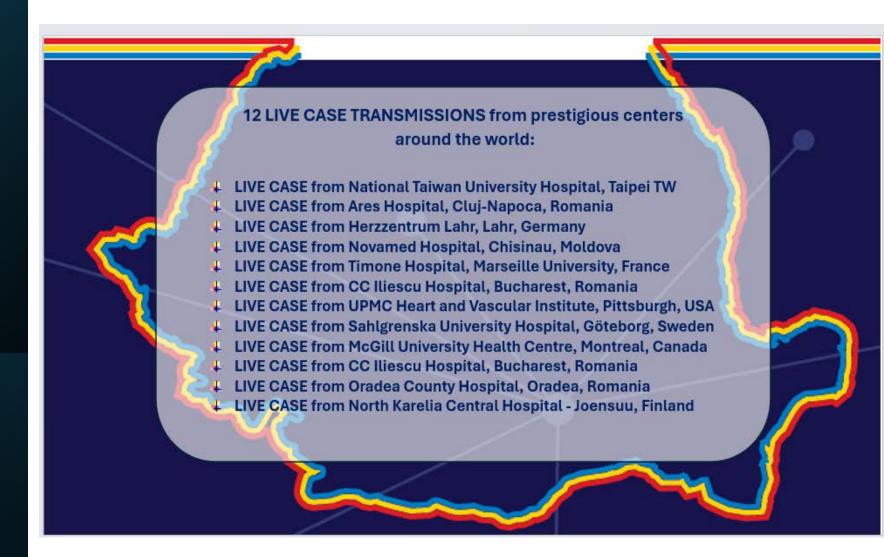

2 days live stream
broadcast of the event on
Incathlab.com

(The first e-learning center for cardiovascular Interventions)